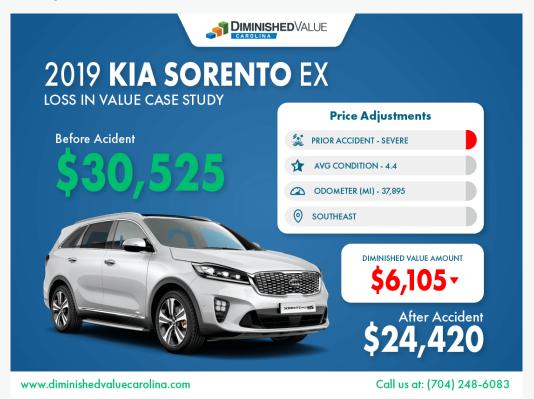

#### Was Your 2019 Kia Sorento Involved in a Car Crash?

It was a regular day, you were minding your own business and unexpectedly had a car accident. Did you know that a wrecked and repaired car can lose over \$6,105 in value?

| Diminished Value Calculator |          |
|-----------------------------|----------|
| Before Accident Cash Value  | \$30,525 |
| After Accident Cash Value   | \$24,420 |
| Diminished Value            | \$6,105  |

Regardless of fault, you're entitled to diminished value! Wondering how much your car lost due to a collision? We can help you! Get a **FREE Claim Review** or call now at **(704) 248-6083** and receive the money that is owed to you.